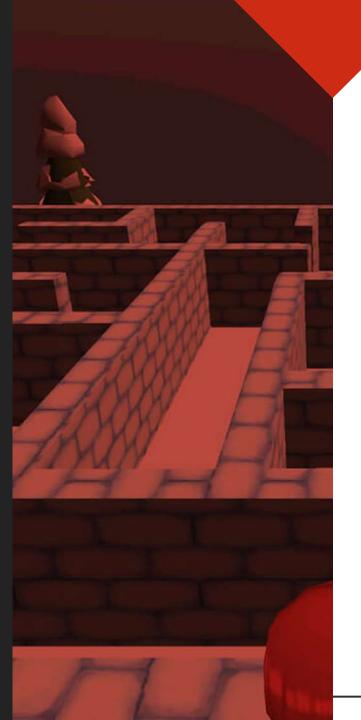

# Module 1: 3D Maze

Presenting a highly engaging 3D learning game. Get on the hovercraft, explore the maze, answer theme/product based questions, score points, collect stars, move faster and compare your scores with that of other players.