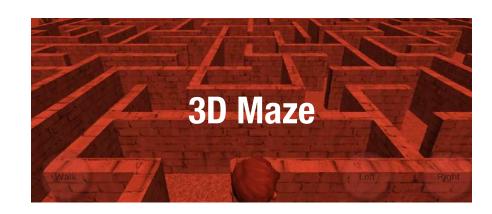

# Module 1: 3D Maze

Presenting a highly engaging 3D learning game. Get on the hovercraft, explore the maze, answer theme/product based questions, score points, collect stars, move faster and compare your scores with that of other players.