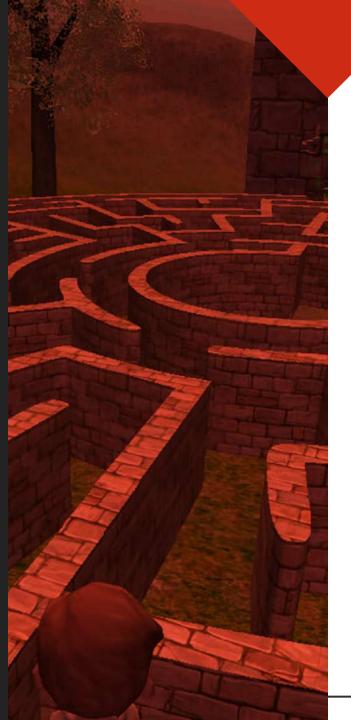

# Module 1: 3D Maze

Presenting a highly engaging 3D learning game. Get on the hovercraft, explore the maze, answer theme/product based questions, score points, collect stars, move faster and compare your scores with that of other players.

Its sleek, its fun, its engaging. Try it out...

Module 2: 3D Shooter

A sponsors delight - this game is created with tons of provisions for client logos, product images and trivia.

The players explore the maze, mysterious walls, shoot aliens, find treasures, answer question about products and win prizes.